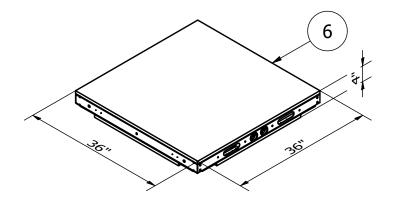

# As delivered

# Roof access panel removed

- 1. Holes for unit corners assembly
- 2. Holes for metal frame and glass/door assembly
- 3. Cutouts for wiring
- 4. Roof access panel
- 5. Cutouts for fans
- 6. Knock out hole for sprinkler (optional)