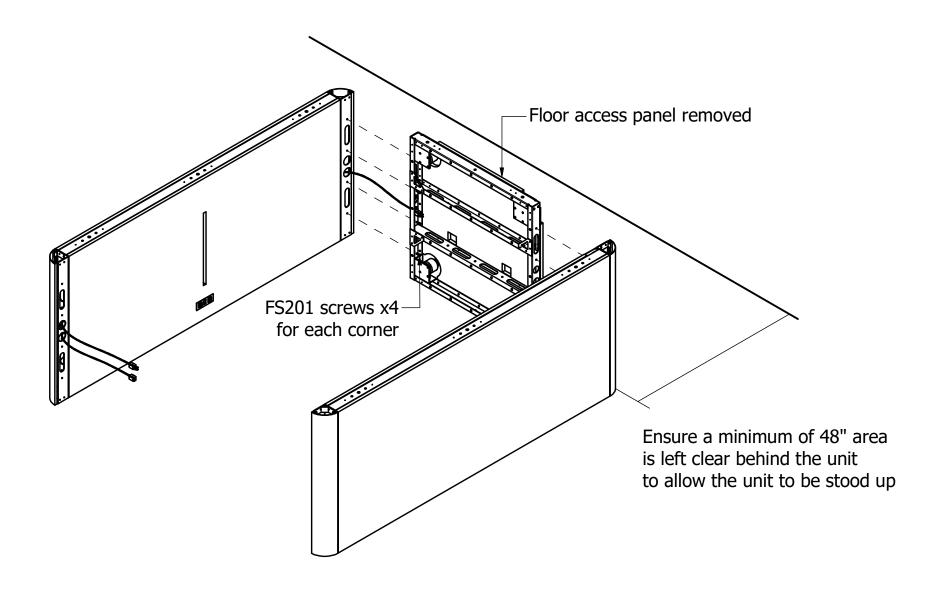

#### As delivered

Floor access panel removed

- 1. Holes for unit corners assembly
- 2. Holes for metal frame and glass/door assembly
- 3. Cutouts for wiring
- 4. Casters w/Leveler
- 5. Cutouts for seismic bracket
- 6. Floor access panel