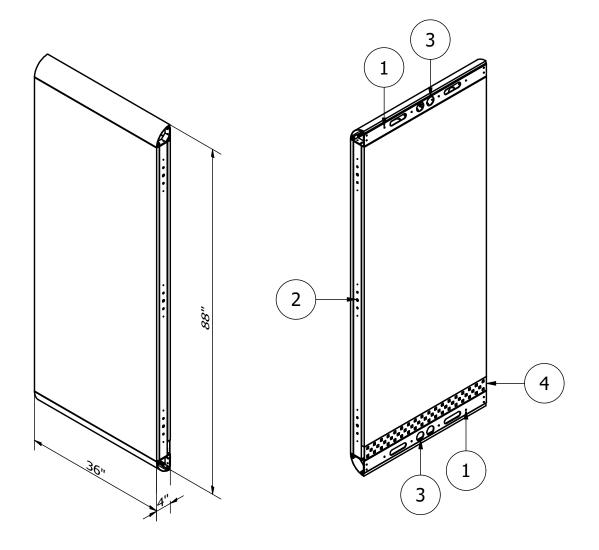

# **Inside View**

- 1. Holes for unit corners assembly
- 2. Holes for metal frame and glass/door assembly
- 3. Cutouts for wiring
- 4. Airflow grill

Ki\_GU\_P03

03

**PACKAGE** 