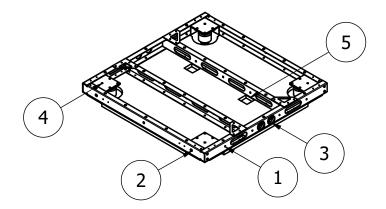

#### As delivered

Floor access panel removed

- 1. Holes for unit corners assembly
- 2. Holes for metal frame and glass/door assembly
- 3. Cutouts for wiring
- 4. Casters w/Leveler
- 5. Cutouts for seismic bracket
- 6. Floor access panel

Ki\_GU\_P04

04