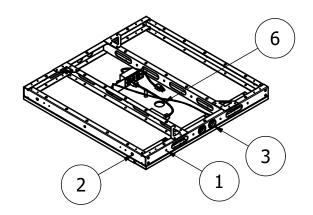

# **Inside View**

- 1. Holes for unit corners assembly
- 2. Holes for metal frame and glass/door assembly
- 3. Cutouts for wiring
- 4. Cutout for shelf

# Outside View