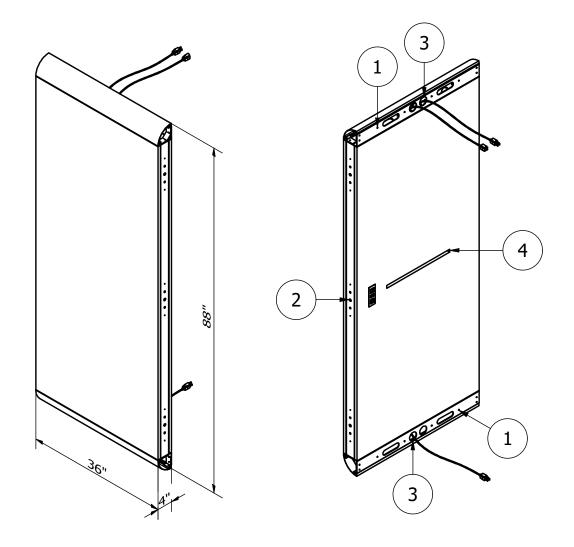

# **Inside View**

- 1. Holes for unit corners assembly
- 2. Holes for metal frame and glass/door assembly
- 3. Cutouts for wiring
- 4. Cutout for shelf

# Outside View