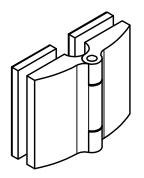

FS205 x10 - Black M6 screw for flat frame (door side) assembly

FS206 x2 - Door magnets set

Door hinges x2

Stand-off cap key

Ki\_GU\_P01

Configuration

**PACKAGE** 

IN THE BOX