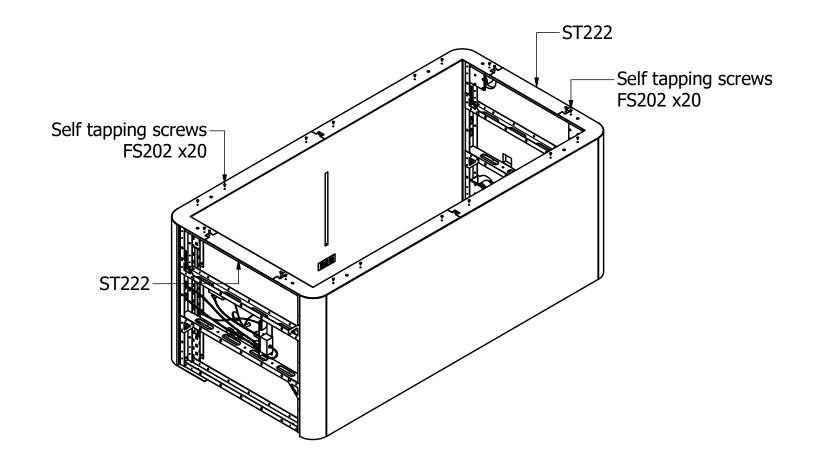

ST221 - Frame metal part (1 on front, 2 on back) with self taping screws (FS201 x 8) per piece.

ST222 - Frame metal part (1 on front, 2 on back) with self taping screws (FS201 x 8) per piece.

ST223 - Frame metal part (2 on back) with self taping screws (FS201 x 2) per piece.