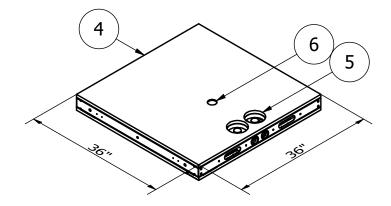

(door side) assembly



FS206 x2 - Door magnets set



Door hinges x2



Stand-off cap key



Ki\_GU\_P01

Configuration

**PACKAGE** 

IN THE BOX

Stage

Page

01

# **Inside View**



- 1. Holes for unit corners assembly
- 2. Holes for metal frame and glass/door assembly
- 3. Cutouts for wiring
- 4. Cutout for shelf

# Outside View

# **Inside View**



- 1. Holes for unit corners assembly
- 2. Holes for metal frame and glass/door assembly
- 3. Cutouts for wiring
- 4. Airflow grill

Ki\_GU\_P03

03



**PACKAGE** 

#### As delivered



Floor access panel removed



- 1. Holes for unit corners assembly
- 2. Holes for metal frame and glass/door assembly
- 3. Cutouts for wiring
- 4. Casters w/Leveler
- 5. Cutouts for seismic bracket
- 6. Floor access panel

Ki\_GU\_P04

04

# As delivered



# Roof access panel removed



- 1. Holes for unit corners assembly
- 2. Holes for metal frame and glass/door assembly
- 3. Cutouts for wiring
- 4. Roof access panel
- 5. Cutouts for fans
- 6. Knock out hole for sprinkler (optional)



ST221 - Frame metal part (1 on front, 2 on back) with self taping screws (FS201 x 8) per piece.

ST222 - Frame metal part (1 on front, 2 on back) with self taping screws (FS201 x 8) per piece.

ST223 - Frame metal part (2 on back) with self taping screws (FS201 x 2) per piece.

ST224 - Frame metal part (1 on front) with M6 screws (FS205 x 10)

All parts have plastic gaskets on the edges

Ki GU P06



GL201 - Sidelight glass panel has 5 holes for assembly by M10 countersunk screw FS203 with plastic socket cap FS204 two pairs of holes for door hinges assembl