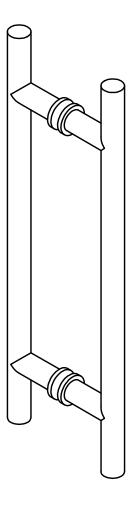

# Kubebooth Ki ASSEMBLY GUIDE

FS201 x16 - Self tapping screw for units corners assembly

Door handle set x1

FS202 x30 - Self tapping screw for flat frame assembly

FS203 x15 - Stand-off cap M10 for glass assembly