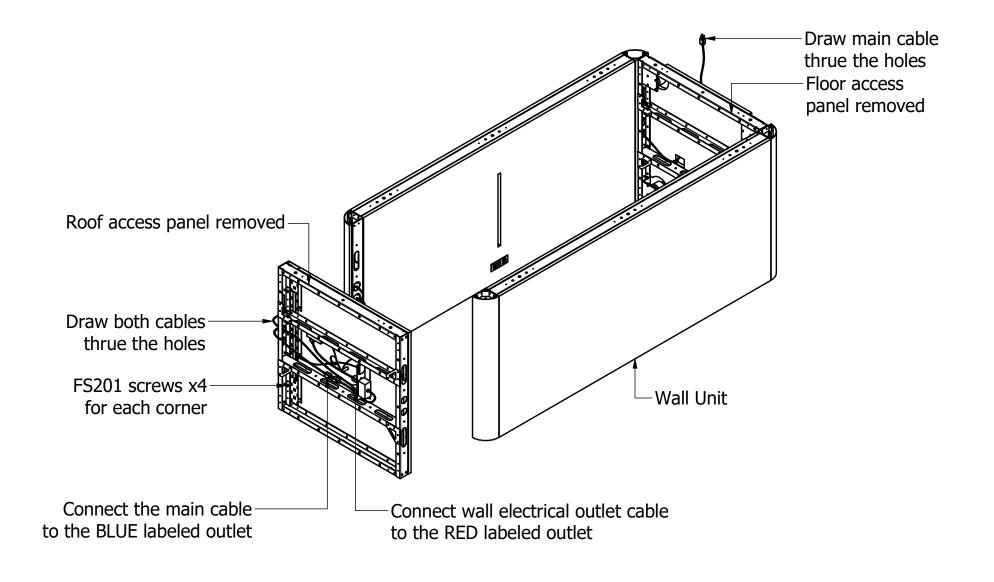

# Roof access panel removed

- 1. Holes for unit corners assembly
- 2. Holes for metal frame and glass/door assembly
- 3. Cutouts for wiring
- 4. Roof access panel
- 5. Cutouts for fans
- 6. Knock out hole for sprinkler (optional)