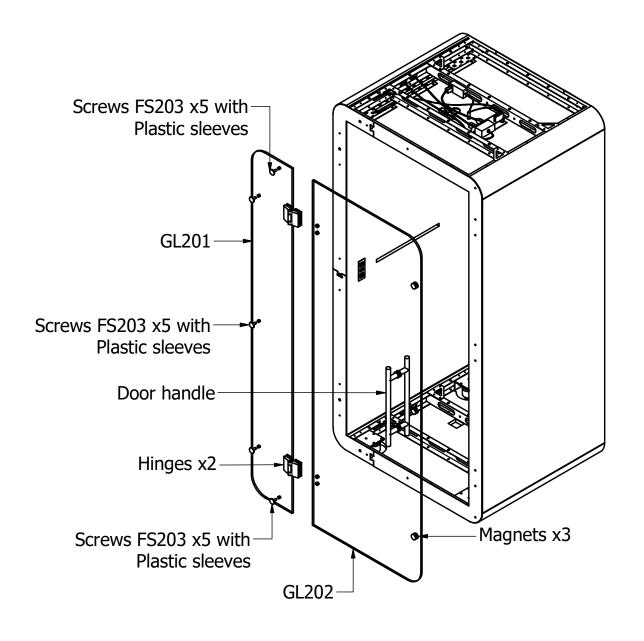

ST224 - Frame metal part (1 on front) with M6 screws (FS205 x 10)

All parts have plastic gaskets on the edges

Ki GU P06

GL201 - Sidelight glass panel has 5 holes for assembly by M10 countersunk screw FS203 with plastic socket cap FS204 two pairs of holes for door hinges assembly

GL202 - Door glass panel has two pairs of holes for door hinges assembly pair of holes for handle three holes for magnets

GL203 - Back glass panel has 10 holes for assembly by M10 countersunk screw FS203 with plastic socket cap FS204