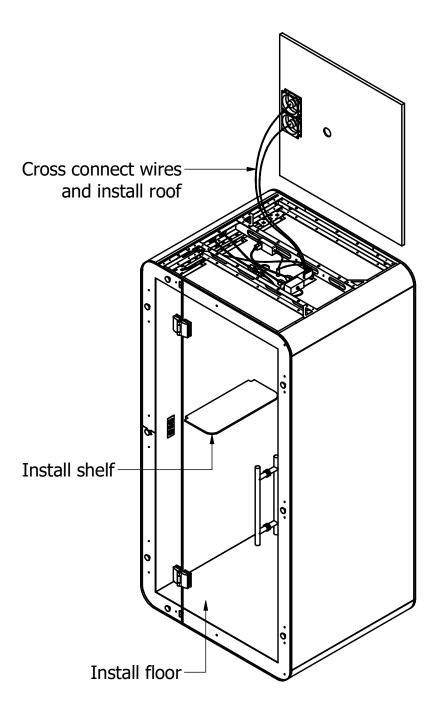

Ki GU P07

Ensure levelers have been retracted so that wheels are exposed. This will allow the unit to be rolled into its final installation location. Then level the unit.

Configuration

**ASSEMBLY** 

**ELECTRICAL JUNCTIONS** 