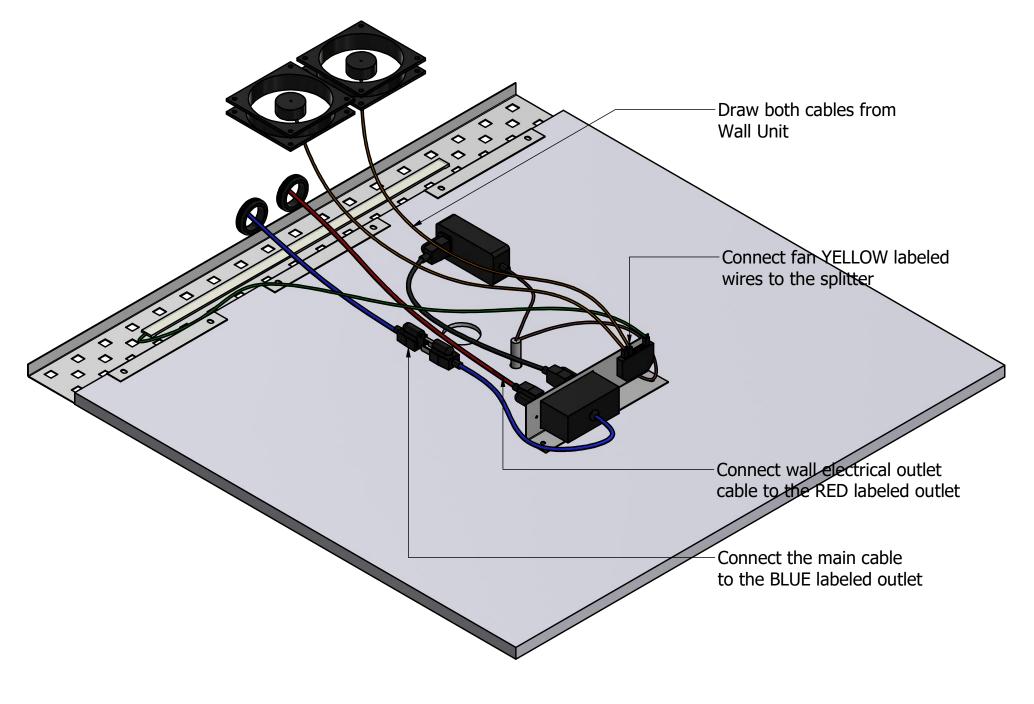

Ki GU P07

Ensure levelers have been retracted so that wheels are exposed. This will allow the unit to be rolled into its final installation location. Then level the unit.

Configuration

**ASSEMBLY** 

**ELECTRICAL JUNCTIONS** 