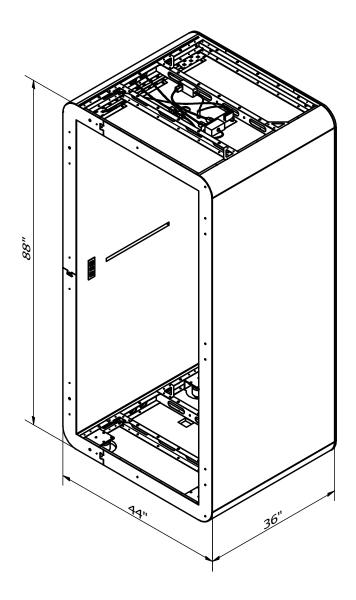

ST221 - Frame metal part (1 on front, 2 on back) with self taping screws (FS201 x 8) per piece.

ST222 - Frame metal part (1 on front, 2 on back) with self taping screws (FS201 x 8) per piece.

ST223 - Frame metal part (2 on back) with self taping screws (FS201 x 2) per piece.

ST224 - Frame metal part (1 on front) with M6 screws (FS205 x 10)

All parts have plastic gaskets on the edges

Ki GU P06

GL201 - Sidelight glass panel has 5 holes for assembly by M10 countersunk screw FS203 with plastic socket cap FS204 two pairs of holes for door hinges assembly