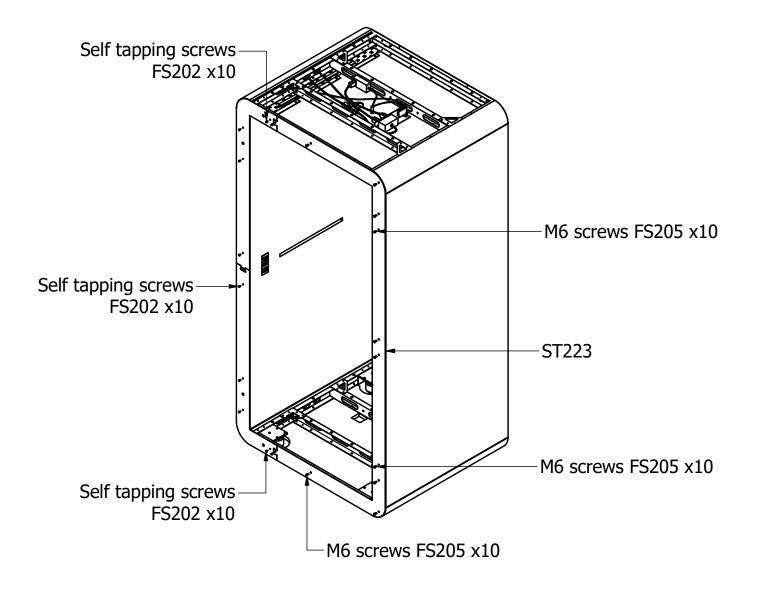

ST221 - Frame metal part (1 on front, 2 on back) with self taping screws (FS201 x 8) per piece.

ST222 - Frame metal part (1 on front, 2 on back) with self taping screws (FS201 x 8) per piece.

ST223 - Frame metal part (2 on back) with self taping screws (FS201 x 2) per piece.

ST224 - Frame metal part (1 on front) with M6 screws (FS205 x 10)

All parts have plastic gaskets on the edges

Ki GU P06

GL201 - Sidelight glass panel has 5 holes for assembly by M10 countersunk screw FS203 with plastic socket cap FS204 two pairs of holes for door hinges assembly