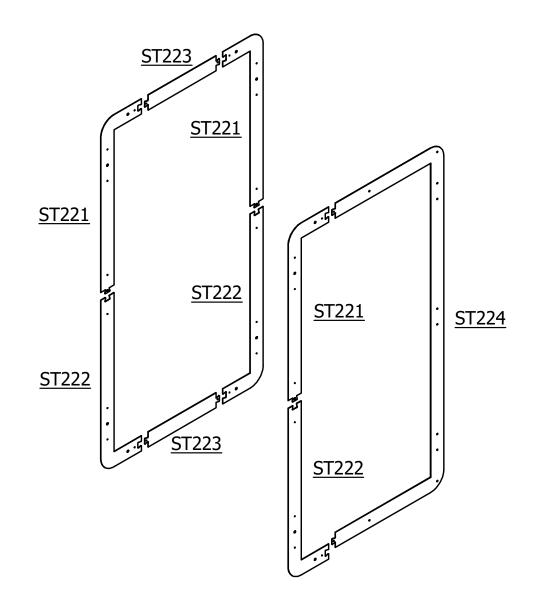

ST221 - Frame metal part (1 on front, 2 on back) with self taping screws (FS201 x 8) per piece.

ST222 - Frame metal part (1 on front, 2 on back) with self taping screws (FS201 x 8) per piece.

ST223 - Frame metal part (2 on back) with self taping screws (FS201 x 2) per piece.

ST224 - Frame metal part (1 on front) with M6 screws (FS205 x 10)

All parts have plastic gaskets on the edges

Ki GU P06

GL201 - Sidelight glass panel has 5 holes for assembly by M10 countersunk screw FS203 with plastic socket cap FS204 two pairs of holes for door hinges assembly