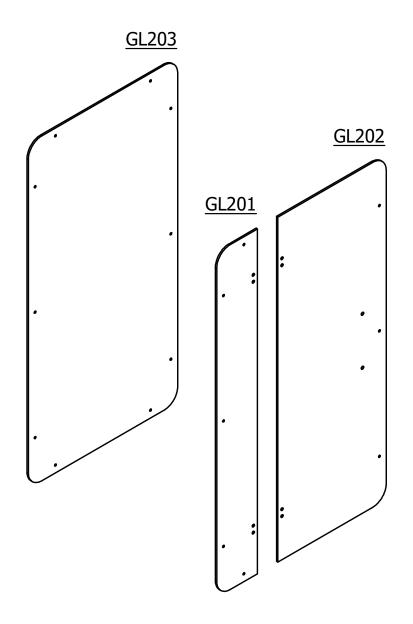

ST224 - Frame metal part (1 on front) with M6 screws (FS205 x 10)

All parts have plastic gaskets on the edges

Ki GU P06

GL201 - Sidelight glass panel has 5 holes for assembly by M10 countersunk screw FS203 with plastic socket cap FS204 two pairs of holes for door hinges assembly

GL202 - Door glass panel has two pairs of holes for door hinges assembly pair of holes for handle three holes for magnets

GL203 - Back glass panel has 10 holes for assembly by M10 countersunk screw FS203 with plastic socket cap FS204