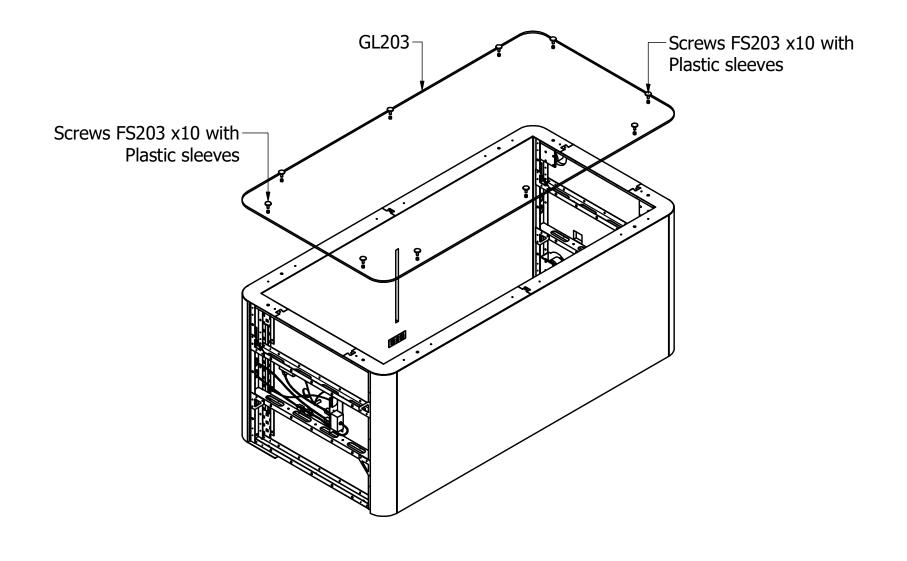

GL202 - Door glass panel has two pairs of holes for door hinges assembly pair of holes for handle three holes for magnets

GL203 - Back glass panel has 10 holes for assembly by M10 countersunk screw FS203 with plastic socket cap FS204