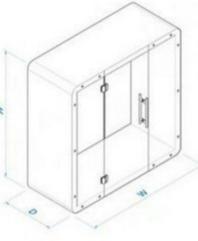

# Easy to Install

Size

Overall - W: 88" - D: 37" - H: 88" Inside - W: 80" - D: 36" - H: 84"

**Weight** 1100 lbs/500 kg