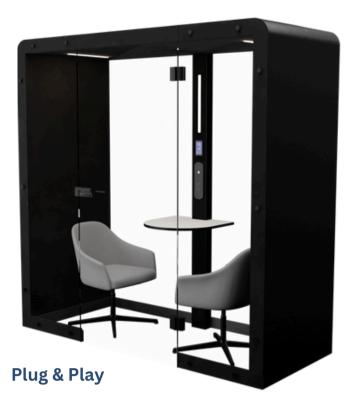

# Kubebooth Technical Data Sheet - Kwe Floorless

# Easy to Install

Size

Overall - W: 88" - D: 37" - H: 88" Inside - W: 80" - D: 36" - H: 84"

**Weight** 1100 lbs/500 kg

#### **Reversible Door**

Fully interchangeable left or right opening Worktop White or Black laminate wood worktop D shape L: 24" x W:24" Installed at an optimum height of 28"

Acoustics Class A noise reduction