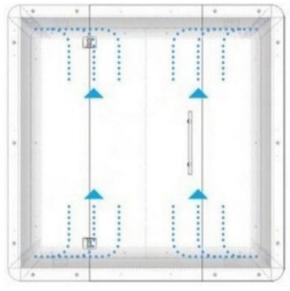

UL approved 1 USB A port,

100 complete air changes per hour

Air Exchange

**Data Center** 

1 USB C port

2 Simplex outlets

Motion detector (controls light & fan)

Light 12V LED light bar with magnet 570mm/pcs super light bar, 3500K, 12VDC

Sprinkler Pre-engineered knockout hole for 3rd party sprinkler installation Power Cord 10ft cord 120V/15Amp

\*Air Flow Diagram