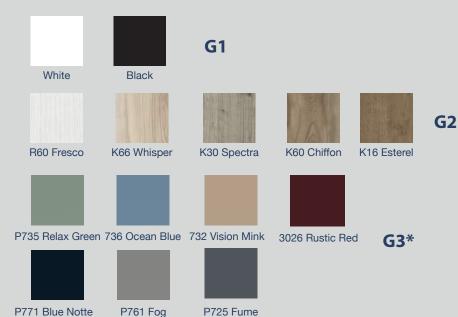

## **Exterior Finishes**

\*Laminate & aluminum colours may differ slightly.

## **Interior Finishes**

EG-04 Silver Gray EG-08 Moon Gray

EG-10 Deep Gray

EG-02 Water Gray

EG-20 Deep Blue EG-23 Turquoise EG-30 Dark Camel

## **Carpet Colours**

Dark Gray

Black

**Door Handles** 

# **Aluminum Corners**

White

Black

Gray