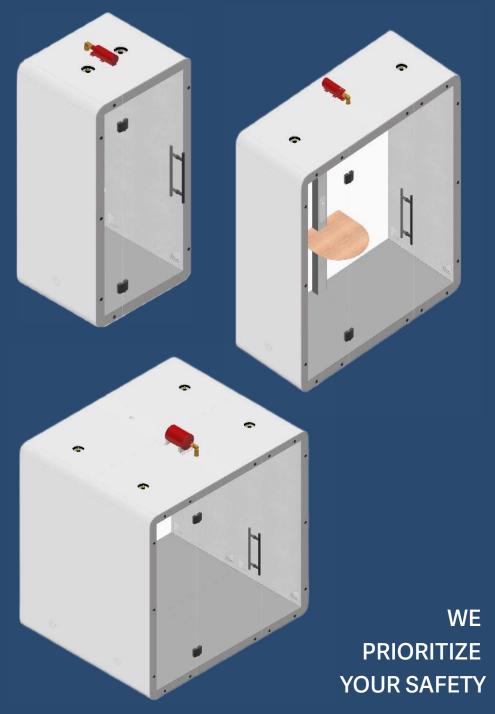

eting booth

#### SIZE

Overall: W: 88" - D: 73" - H: 88" Inside: W: 80" - D: 72" - H: 80"

#### **ACOUSTICS**

NIC rating of 36 dB certified Noise cancellation technology

## **WEIGHT**

1800 lbs/816 kg



## AIR EXCHANGE

100 complete air changes/hour

#### SIZE

Overall: W: 88" - D: 73" - H: 88" Inside: W: 80" - D: 72" - H: 84"

## WEIGHT (Floorless)

1600 lbs/726 kg



## **Customize Your Kubebooth**



## **Exterior Finishes**



\*Laminate & aluminum colours may differ slightly.

## **Interior Finishes**





EG-04 Silver Gray EG-08 Moon Gray

EG-10 Deep Gray

EG-02 Water Gray



EG-20 Deep Blue EG-23 Turquoise EG-30 Dark Camel

## **Carpet Colours**





Dark Gray



Black

**Door Handles** 



# **Aluminum Corners**





White

Black

Gray

# **External Fire Extinguisher Unit**





# **In-house Manufacturing**

## **CNC Machinery:**

State-of-the-art CNC machinery to precisely cut and shape our products resulting in not only high-quality, consistent products but also minimizes material waste by using only what is necessary.



## **Recycled Metal:**

By repurposing metal, we reduce the demand for new materials and help minimize waste.

## **GreenGuard Certified Materials:**

Our products meet rigorous standards for indoor air quality and contribute to a healthier, more sustainable work environment.





## **Wood from Sustainable Forests:**

We use wood that is responsibly harvested and replanted to ensure that forests remain healthy and productive.

# **Our Diverse Clientele**



All-sized businesses in need of open-space solutions that are both functional and sty