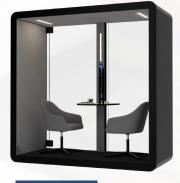

# Kwe

## Comfort meets progress

#### SIZE

Overall: W: 88" - D: 37" - H: 88" Inside: W: 80" - D: 36" - H: 80"