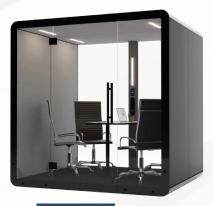

# Kteam

## Extendable meeting booth

#### SIZE

Overall: W: 88" - D: 73" - H: 88" Inside: W: 80" - D: 72" - H: 80"