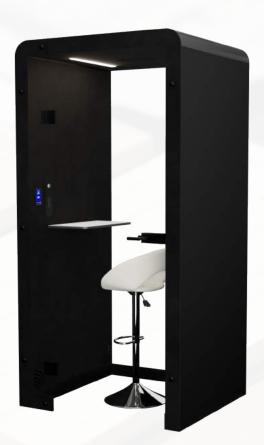

# **Ki** A moment alone

#### SIZE

Overall: W: 44" - D: 37" - H: 88" Inside: W: 36" - D: 36" - H: 80"

## **ACOUSTICS**

NIC rating of 36 dB certified Noise cancellation technology

## WEIGHT

800 lbs/362 kg

## AIR EXCHANGE

100 complete air changes/hour

## DATA CENTER

UL approved, 1 USB port, 1 USB C port, 2 Simplex outlets Motion detector (controls lights & fan)