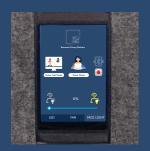

## **Accessories**

**TOUCHSCREEN CONTROL PANEL** 

**OCCUPANCY LIGHTS** 

SMART DOOR LOCK\*

(Only available on select units)

**SEISMIC BRACING** 

**LCD TV MOUNT BRACKET** 

**WHITE GLASS BOARD** 