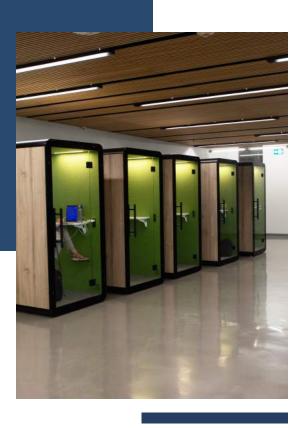

## **Our Floorless Collection**

Kwe F

\*Can be extended to 6 & 8

Kteam

\*Can be extended to 6 & 8

The innovative design of our floorless booths enhances accessibility and inclusivity without compromising on superior soundproofing.