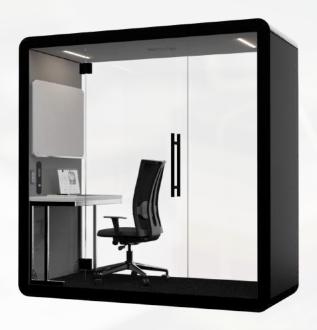

# Kteam

## Extendable meeting booth

#### SIZE

Overall: W: 88" - D: 73" - H: 88" Inside: W: 80" - D: 72" - H: 80"

#### **ACOUSTICS**

NIC rating of 36 dB certified Noise cancellation technology

## **WEIGHT**

1800 lbs/816 kg

## AIR EXCHANGE

100 complete air changes/hour