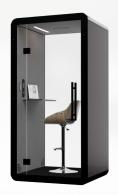

# **Ki** A moment alone

#### SIZE

Overall: W: 44" - D: 37" - H: 88" Inside: W: 36" - D: 36" - H: 80"

## **ACOUSTICS**

NIC rating of 36 dB certified Noise cancellation technology

## WEIGHT

800 lbs/362 kg

## AIR EXCHANGE

100 complete air changes/hour

## DATA CENTER

UL approved, 1 USB port, 1 USB C port, 2 Simplex outlets Motion detector (controls lights & fan)