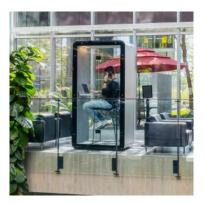

# **Ki** A moment alone

#### SIZE

Overall: W: 44" - D: 37" - H: 88" Inside: W: 36" - D: 36" - H: 80"

## **ACOUSTICS**

NIC rating of 36 dB certified Noise cancellation technology

## WEIGHT

800 lbs/362 kg

## AIR EXCHANGE

100 complete air changes/hour

## DATA CENTER

UL approved, 1 USB port, 1 USB C port, 2 Simplex outlets Motion detector (controls lights & fan)