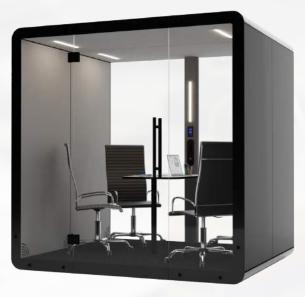

kg



# \*

## AIR EXCHANGE

100 complete air changes/hour

## SIZE

Overall: W: 88" - D: 37" - H: 88" Inside: W: 80" - D: 36" - H: 84"

## WEIGHT (Floorless)

1100 lbs/500 kg



# Kwe

## Comfort meets progress

#### SIZE

Overall: W: 88" - D: 37" - H: 88" Inside: W: 80" - D: 36" - H: 80"

## **ACOUSTICS**

NIC rating of 36 dB certified Noise cancellation technology

## WEIGHT

1200 lbs/544 kg



## AIR EXCHANGE

100 complete air changes/hour

#### SIZE

Overall: W: 88" - D: 37" - H: 88" Inside: W: 80" - D: 36" - H: 84"

## WEIGHT (Floorless)

1100 lbs/500 kg



# Kteam

## Extendable meeting booth

#### SIZE

Overall: W: 88" - D: 73" - H: 88" Inside: W: 80" - D: 72" - H: 80"

#### **ACOUSTICS**

NIC rating of 36 dB certified Noise cancellation technology

## **WEIGHT**

1800 lbs/816 kg



## AIR EXCHANGE

100 complete air changes/hour

#### SIZE

Overall: W: 88" - D: 73" - H: 88" Inside: W: 80" - D: 72" - H: 84"

## WEIGHT (Floorless)

1600 lbs/726 kg



## **Customize Your Kubebooth**



## **Exterior Finishes**



\*Laminate & aluminum colours may differ slightly.

## **Interior Finishes**





EG-04 Silver Gray EG-08 Moon Gray

EG-10 Deep Gray

EG-02 Water Gray



EG-20 Deep Blue EG-23 Turquoise EG-30 Dark Camel

## **Carpet Colours**





Dark Gray



Black

**Door Handles** 



# **Aluminum Corners**





White

Black

Gray

# **External Fire Extinguisher Unit**





# **In-house Manufacturing**

## **CNC Machinery:**

State-of-the-art CNC machinery to precisely cut and shape our products resulting in not only high-quality, consistent products but also minimizes mate