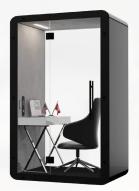

# Kme

## Where work gets done

## SIZE

Overall: W: 88" - D: 37" - H: 88" Inside: W: 80" - D: 36" - H: 80"

## **ACOUSTICS**

NIC rating of 36 dB certified Noise cancellation technology

## WEIGHT

1200 lbs/544 kg