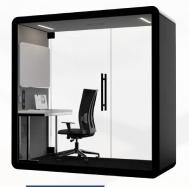

# Kme

## Where work gets done

## SIZE

Overall: W: 88" - D: 37" - H: 88" Inside: W: 80" - D: 36" - H: 80"