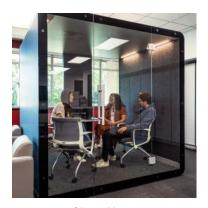

# Kteam

## Extendable meeting booth

#### SIZE

Overall: W: 88" - D: 73" - H: 88" Inside: W: 80" - D: 72" - H: 80"

#### **ACOUSTICS**

NIC rating of 36 dB certified Noise cancellation technology

## **WEIGHT**

1800 lbs/816 kg

## AIR EXCHANGE

100 complete air changes/hour