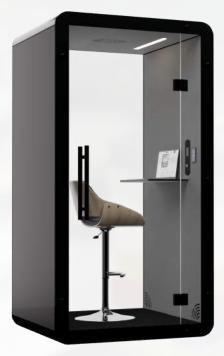

# Kme

## Where work gets done

## SIZE

Overall: W: 88" - D: 37" - H: 88" Inside: W: 80" - D: 36" - H: 80"

## **ACOUSTICS**

NIC rating of 36 dB certified Noise cancellation technology

## WEIGHT

1200 lbs/544 kg