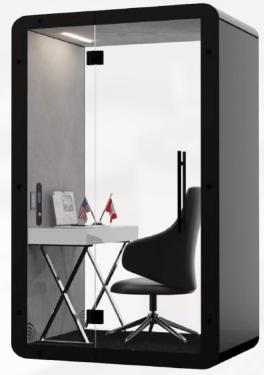

# **Ki** A moment alone

#### SIZE

Overall: W: 44" - D: 37" - H: 88" Inside: W: 36" - D: 36" - H: 80"

## **ACOUSTICS**

NIC rating of 36 dB certified Noise cancellation technology

## WEIGHT

800 lbs/362 kg

## AIR EXCHANGE

100 complete air changes/hour

## DATA CENTER

UL approved, 1 USB port, 1 USB C port, 2 Simplex outlets Motion detector (controls lights & fan)